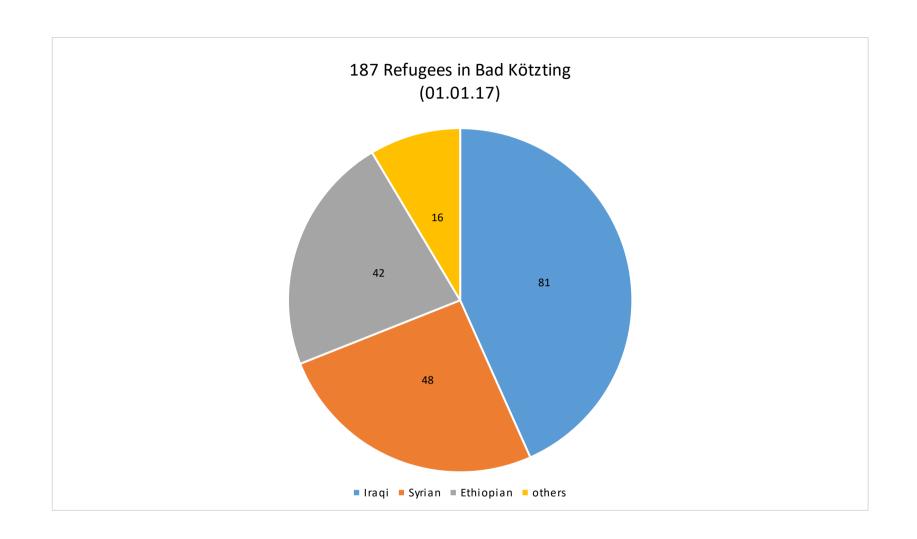

|                |                                              |                |
| Refugees **                                                |                     | 187                                                             |                                  |                                       |                         |                   |                | **numbers chang                              | e frequently   |
|                                                            |                     | Iraqi<br>Syrian<br>Ethiopian<br>others                          | 81<br>48<br>42<br>16             | male<br>male<br>male                  | 33                      | fem<br>fem<br>fem | 24<br>15<br>19 | 0 - 16 years<br>0 - 16 years<br>0 - 16 years | 20<br>12<br>10 |