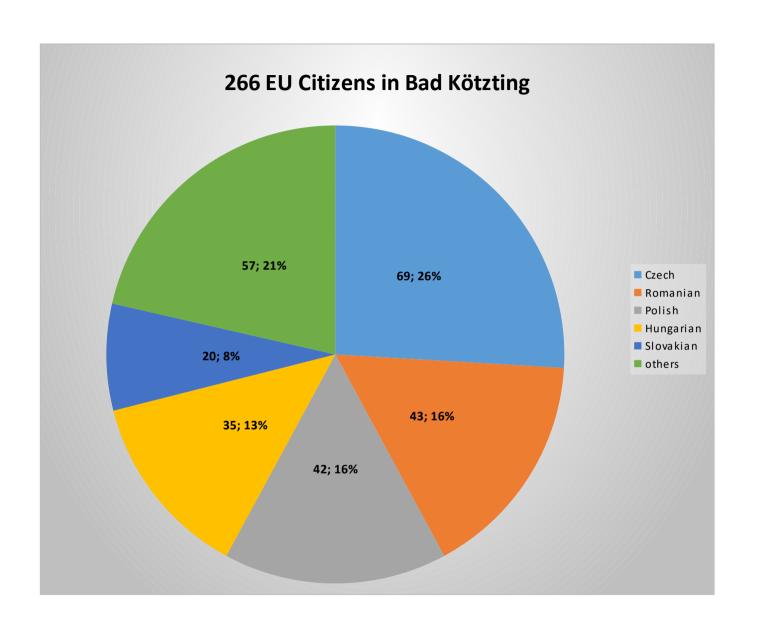

|                |                                              |                |
| Refugees **                                                |                     | 187                                                             |                                  |                                       |                         |                   |                | **numbers chang                              | e frequently   |
|                                                            |                     | Iraqi<br>Syrian<br>Ethiopian<br>others                          | 81<br>48<br>42<br>16             | male<br>male<br>male                  | 33                      | fem<br>fem<br>fem | 24<br>15<br>19 | 0 - 16 years<br>0 - 16 years<br>0 - 16 years | 20<br>12<br>10 |