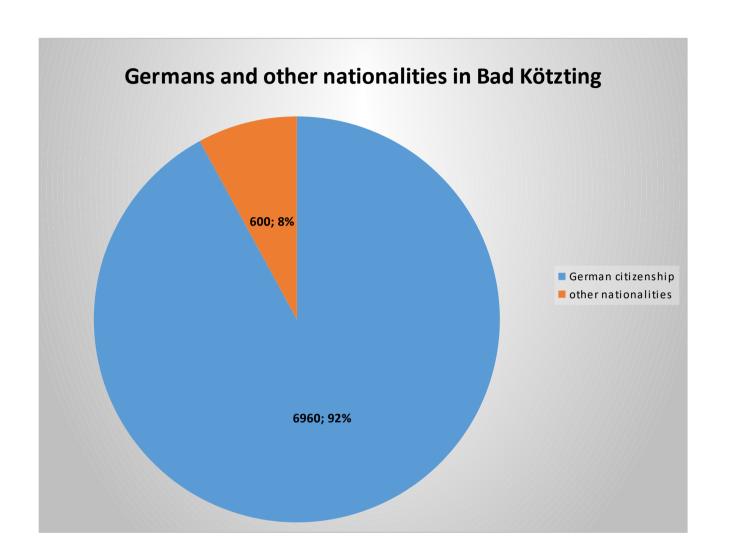

|                |                                              |                |
| Refugees **                                                |                     | 187                                                             |                                  |                                       |                         |                   |                | **numbers chang                              | e frequently   |
|                                                            |                     | Iraqi<br>Syrian<br>Ethiopian<br>others                          | 81<br>48<br>42<br>16             | male<br>male<br>male                  | 33                      | fem<br>fem<br>fem | 24<br>15<br>19 | 0 - 16 years<br>0 - 16 years<br>0 - 16 years | 20<br>12<br>10 |